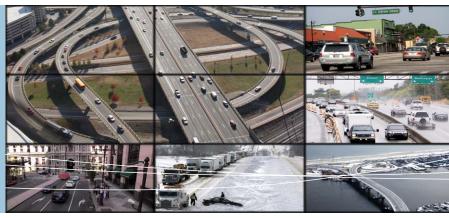

### Applications -

- + Command and control displays
- + Video walls
- + Multi-imaging
- + Advanced digital signage
- + Sports multi-views
- + Distance learning
- + Classrooms

VIEW Pro Composition "Six (5+1)" configuration (1 display)

VIEW Pro 2x3 Video Wall Composition (6 displays)

VIEW Pro 2x2 Video Wall Composition (4 displays)