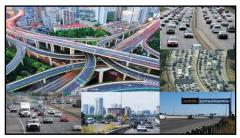

### Applications -

- + Command and control displays
- + Video walls
- + Multi-imaging
- + Advanced digital signage
- + Sports multi-views
- + Distance learning
- + Classrooms

VIEW Pro Composition "Six (5+1)" configuration (1 display)

VIEW Pro 2x3 Video Wall Composition (6 displays)

VIEW Pro 2x2 Video Wall Composition (4 displays)