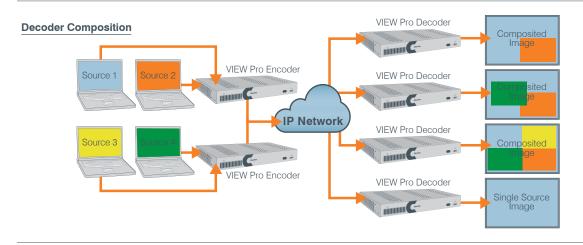

ro Encoders and Decoders
- + Combine multiple source images for single display output
- Combine different source types or formats into single display output
- + Maintain aspect ratio or crop image
- Display portion of video for multi-displays or video wall applications





VIEW Pro Composition "Six (5+1)" configuration (1 display)



VIEW Pro 2x3 Video Wall Composition (6 displays)



VIEW Pro 2x2 Video Wall Composition (4 displays)

## Functional Specifications

MAXIMUM RESOLUTION 1920x1200

FRAME RATES 24, 30, 60

PANORAMA LICENSE FOR ENCODER 910-0000-004

PANORAMA LICENSE FOR DECODER 910-0001-004

OTHER RELATED PRODUCTS

VIEW Pro Encoder E210 910-0000-001 VIEW Pro Decoder D110 910-0001-001 VIEW Pro Decoder D210 910-0003-001



#### VIEW Pro Composition/Video Wall License - Diagrams





#### **Combined Composition**





#### Clearone Contacts

North America
Tel: +801.975.7200
Toll Free: +800.945.7730
Sales: +800.707.6994
Fax: +801.303.5711

sales@clearone.com

Europe & Oceania Tel: +44.1454.616.977 global@clearone.com Asia Pacific
Tel: +852.3590.4526
global@clearone.com

Latin America
Tel: +1.801.974.3621
global@clearone.com

Middle East Tel: +852.3590.4526 global@clearone.com