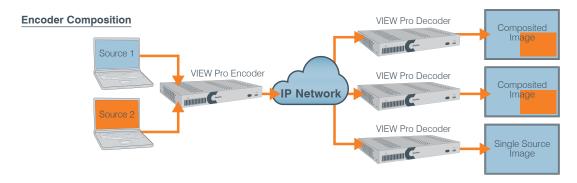

Pro Encoders and Decoders
- + Combine multiple source images for single display output
- Combine different source types or formats into single display output
- + Maintain aspect ratio or crop image
- Display portion of video for multi-displays or video wall applications





VIEW Pro Composition "Six (5+1)" configuration (1 display)



VIEW Pro 2x3 Video Wall Composition (6 displays)



VIEW Pro 2x2 Video Wall Composition (4 displays)

## Functional Specifications

MAXIMUM RESOLUTION 1920x1200

FRAME RATES 24, 30, 60

PANORAMA LICENSE FOR ENCODER 910-0000-004

PANORAMA LICENSE FOR DECODER 910-0001-004

OTHER RELATED PRODUCTS

VIEW Pro Encoder E210 910-0000-001 VIEW Pro Decoder D110 910-0001-001 VIEW Pro Decoder D210 910-0003-001



#### VIEW Pro Composition/Video Wall License - Diagrams





#### **Combined Composition**





#### Clearone Contacts

North America
Tel: +801.975.7200
Toll Free: +800.945.7730
Sales: +800.707.6994
Fax: +801.303.5711

sales@clearone.com

Europe & Oceania Tel: +44.1454.616.977 global@clearone.com Asia Pacific
Tel: +852.3590.4526
global@clearone.com

Latin America
Tel: +1.801.974.3621
global@clearone.com

Middle East Tel: +852.3590.4526 global@clearone.com